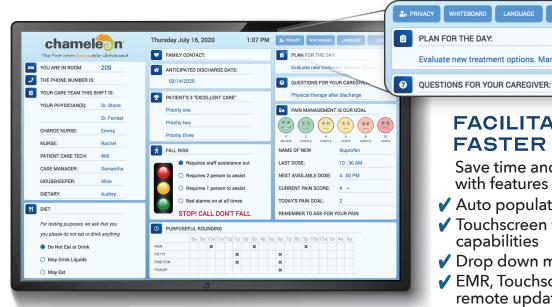

Chameleonlink DIGITAL WHITEBOARD SYSTEM

| chame                                                                                                                                   | leon        | Thursda                                      | ay July 16, 202                | D                                                                                                                                                                                                                                                                                                                                                                                                                                                                                                                                                                                                                                                                                                                                                                                                                                                                                                                                                                                                                                                                                                | 1:07 PM                     | 🏖 PRIV  | VACY WHITEBOAF                          | D LANGUAG  | E       | LOGIN |
|-----------------------------------------------------------------------------------------------------------------------------------------|-------------|----------------------------------------------|--------------------------------|--------------------------------------------------------------------------------------------------------------------------------------------------------------------------------------------------------------------------------------------------------------------------------------------------------------------------------------------------------------------------------------------------------------------------------------------------------------------------------------------------------------------------------------------------------------------------------------------------------------------------------------------------------------------------------------------------------------------------------------------------------------------------------------------------------------------------------------------------------------------------------------------------------------------------------------------------------------------------------------------------------------------------------------------------------------------------------------------------|-----------------------------|---------|-----------------------------------------|------------|---------|-------|
| The First Interchange                                                                                                                   |             | FA                                           | MILY CONTACT:                  |                                                                                                                                                                                                                                                                                                                                                                                                                                                                                                                                                                                                                                                                                                                                                                                                                                                                                                                                                                                                                                                                                                  |                             |         | PLAN FOR THE D                          | AY:        |         |       |
| YOU ARE IN ROOM: 209                                                                                                                    |             |                                              | ITICIPATED DISCH               | Evaluate new treatment options. Manage pain.                                                                                                                                                                                                                                                                                                                                                                                                                                                                                                                                                                                                                                                                                                                                                                                                                                                                                                                                                                                                                                                     |                             |         |                                         |            |         |       |
| THE PHONE NUMBER                                                                                                                        | IS:         | 0                                            | 3/14/2020                      |                                                                                                                                                                                                                                                                                                                                                                                                                                                                                                                                                                                                                                                                                                                                                                                                                                                                                                                                                                                                                                                                                                  |                             | 0       | QUESTIONS FOR                           | YOUR CAREG | IVER:   |       |
| YOUR CARE TEAM THIS SHIFT IS:                                                                                                           |             |                                              | TIENT'S 3 "EXCELL              | Physical therapy after discharge                                                                                                                                                                                                                                                                                                                                                                                                                                                                                                                                                                                                                                                                                                                                                                                                                                                                                                                                                                                                                                                                 |                             |         |                                         |            |         |       |
| YOUR PHYSICIAN(S): Dr. Stone                                                                                                            |             |                                              | iority one                     | 00 F                                                                                                                                                                                                                                                                                                                                                                                                                                                                                                                                                                                                                                                                                                                                                                                                                                                                                                                                                                                                                                                                                             | PAIN MANAGEMENT IS OUR GOAL |         |                                         |            |         |       |
|                                                                                                                                         | Dr. Forrest |                                              | Priority two                   |                                                                                                                                                                                                                                                                                                                                                                                                                                                                                                                                                                                                                                                                                                                                                                                                                                                                                                                                                                                                                                                                                                  |                             |         | (1) (1) (1) (1) (1) (1) (1) (1) (1) (1) |            |         |       |
| CHARGE NURSE:                                                                                                                           | Emma        |                                              | iority three                   |                                                                                                                                                                                                                                                                                                                                                                                                                                                                                                                                                                                                                                                                                                                                                                                                                                                                                                                                                                                                                                                                                                  |                             |         |                                         |            |         | 10    |
| NURSE:                                                                                                                                  | Rachel      |                                              |                                |                                                                                                                                                                                                                                                                                                                                                                                                                                                                                                                                                                                                                                                                                                                                                                                                                                                                                                                                                                                                                                                                                                  |                             | NO PAIN | HURTS A HURTS                           | A HURTS    | HURTS A | HURTS |
| PATIENT CARE TECH:                                                                                                                      | Will        | FA                                           | FALL RISK                      |                                                                                                                                                                                                                                                                                                                                                                                                                                                                                                                                                                                                                                                                                                                                                                                                                                                                                                                                                                                                                                                                                                  |                             |         | OF NEW                                  | Ibuprofe   |         |       |
| CASE MANAGER:                                                                                                                           | Samantha    |                                              | Requires sta                   |                                                                                                                                                                                                                                                                                                                                                                                                                                                                                                                                                                                                                                                                                                                                                                                                                                                                                                                                                                                                                                                                                                  |                             | LAST    |                                         | 10 : 30 A  |         |       |
| HOUSEKEEPER:                                                                                                                            | Alice       |                                              | O Requires 2 p                 |                                                                                                                                                                                                                                                                                                                                                                                                                                                                                                                                                                                                                                                                                                                                                                                                                                                                                                                                                                                                                                                                                                  |                             |         | AVAILABLE DOSE                          |            | 1       |       |
| DIETARY:                                                                                                                                | Audrey      |                                              | Requires 1 person to assist    |                                                                                                                                                                                                                                                                                                                                                                                                                                                                                                                                                                                                                                                                                                                                                                                                                                                                                                                                                                                                                                                                                                  |                             |         | ENT PAIN SCORE                          |            |         |       |
| TI DIET                                                                                                                                 | DIET        |                                              | <ul> <li>Bed alarms</li> </ul> | TODAY'S PAIN GOAL: 2                                                                                                                                                                                                                                                                                                                                                                                                                                                                                                                                                                                                                                                                                                                                                                                                                                                                                                                                                                                                                                                                             |                             |         |                                         |            |         |       |
| For testing purposes, we ask that you<br>you please do not eat or drink anything<br>Do Not Eat or Drink<br>May Drink Liquids<br>May Eat |             | PAIN<br>PAIN<br>POTTY<br>POSITION<br>PICK-UP | STOP! CALI                     | REMEMBER TO ASK FOR YOUR PAIN           p         6p         7p         8p         9p         10p         12a         2a         4a         6a           ×         ×         ×         ×         ×         ×         ×         ×         ×           ×         ×         ×         ×         ×         ×         ×         ×         ×         ×         ×         ×         ×         ×         ×         ×         ×         ×         ×         ×         ×         ×         ×         ×         ×         ×         ×         ×         ×         ×         ×         ×         ×         ×         ×         ×         ×         ×         ×         ×         ×         ×         ×         ×         ×         ×         ×         ×         ×         ×         ×         ×         ×         ×         ×         ×         ×         ×         ×         ×         ×         ×         ×         ×         ×         ×         ×         ×         ×         ×         ×         ×         ×         ×         ×         ×         ×         ×         ×         ×         ×         × |                             |         |                                         |            |         |       |
|                                                                                                                                         |             |                                              | 6                              |                                                                                                                                                                                                                                                                                                                                                                                                                                                                                                                                                                                                                                                                                                                                                                                                                                                                                                                                                                                                                                                                                                  |                             |         |                                         |            |         |       |

### FACILITATE **FASTER COMMUNICATION**

Save time and provide digital clarity with features such as:

LOGIN

- Auto population
- Touchscreen with keyboard and edit capabilities
- Drop down menus
- EMR, Touchscreen, Bedside and/or remote updating