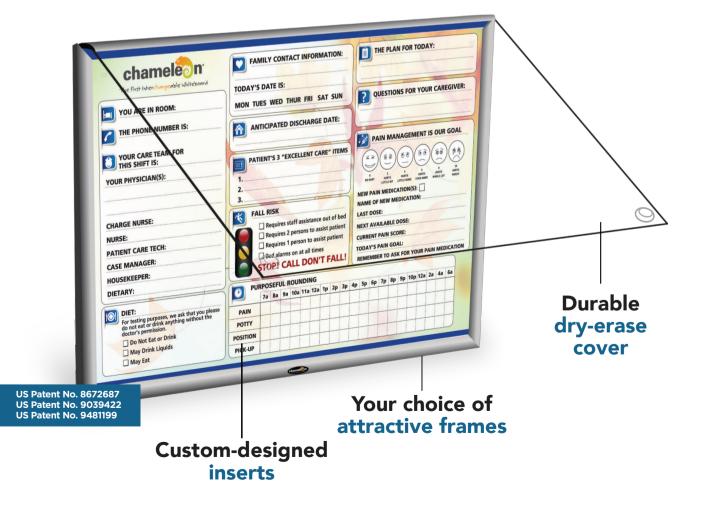

Chameleonlink DIGITAL WHITEBOARD SYSTEM

| chame                                                                                                                                   | leon        | Thursda                                      | ay July 16, 202                | D                                                                                                                                                                                                                                                                                                                                                                                                                                                                                                                                                                                                                                                                                                                                                                                                                                                                                                                                                                                                                                                                                                | 1:07 PM                     | 🏖 PRIV  | VACY WHITEBOAF                          | D LANGUAG  | E       | LOGIN |
|-----------------------------------------------------------------------------------------------------------------------------------------|-------------|----------------------------------------------|--------------------------------|--------------------------------------------------------------------------------------------------------------------------------------------------------------------------------------------------------------------------------------------------------------------------------------------------------------------------------------------------------------------------------------------------------------------------------------------------------------------------------------------------------------------------------------------------------------------------------------------------------------------------------------------------------------------------------------------------------------------------------------------------------------------------------------------------------------------------------------------------------------------------------------------------------------------------------------------------------------------------------------------------------------------------------------------------------------------------------------------------|-----------------------------|---------|-----------------------------------------|------------|---------|-------|
| The First Interchange                                                                                                                   |             | FA                                           | MILY CONTACT:                  |                                                                                                                                                                                                                                                                                                                                                                                                                                                                                                                                                                                                                                                                                                                                                                                                                                                                                                                                                                                                                                                                                                  |                             |         | PLAN FOR THE D                          | AY:        |         |       |
| YOU ARE IN ROOM: 209                                                                                                                    |             |                                              | ITICIPATED DISCH               | Evaluate new treatment options. Manage pain.                                                                                                                                                                                                                                                                                                                                                                                                                                                                                                                                                                                                                                                                                                                                                                                                                                                                                                                                                                                                                                                     |                             |         |                                         |            |         |       |
| THE PHONE NUMBER                                                                                                                        | IS:         | 0                                            | 3/14/2020                      |                                                                                                                                                                                                                                                                                                                                                                                                                                                                                                                                                                                                                                                                                                                                                                                                                                                                                                                                                                                                                                                                                                  |                             | 0       | QUESTIONS FOR                           | YOUR CAREG | IVER:   |       |
| YOUR CARE TEAM THIS SHIFT IS:                                                                                                           |             |                                              | TIENT'S 3 "EXCELL              | Physical therapy after discharge                                                                                                                                                                                                                                                                                                                                                                                                                                                                                                                                                                                                                                                                                                                                                                                                                                                                                                                                                                                                                                                                 |                             |         |                                         |            |         |       |
| YOUR PHYSICIAN(S): Dr. Stone                                                                                                            |             |                                              | iority one                     | 00 F                                                                                                                                                                                                                                                                                                                                                                                                                                                                                                                                                                                                                                                                                                                                                                                                                                                                                                                                                                                                                                                                                             | PAIN MANAGEMENT IS OUR GOAL |         |                                         |            |         |       |
|                                                                                                                                         | Dr. Forrest |                                              | Priority two                   |                                                                                                                                                                                                                                                                                                                                                                                                                                                                                                                                                                                                                                                                                                                                                                                                                                                                                                                                                                                                                                                                                                  |                             |         | (1) (1) (1) (1) (1) (1) (1) (1) (1) (1) |            |         |       |
| CHARGE NURSE:                                                                                                                           | Emma        |                                              | iority three                   |                                                                                                                                                                                                                                                                                                                                                                                                                                                                                                                                                                                                                                                                                                                                                                                                                                                                                                                                                                                                                                                                                                  |                             |         |                                         |            |         | 10    |
| NURSE:                                                                                                                                  | Rachel      |                                              |                                |                                                                                                                                                                                                                                                                                                                                                                                                                                                                                                                                                                                                                                                                                                                                                                                                                                                                                                                                                                                                                                                                                                  |                             | NO PAIN | HURTS A HURTS                           | A HURTS    | HURTS A | HURTS |
| PATIENT CARE TECH:                                                                                                                      | Will        | FA                                           | FALL RISK                      |                                                                                                                                                                                                                                                                                                                                                                                                                                                                                                                                                                                                                                                                                                                                                                                                                                                                                                                                                                                                                                                                                                  |                             |         | OF NEW                                  | Ibuprofe   |         |       |
| CASE MANAGER:                                                                                                                           | Samantha    |                                              | Requires sta                   |                                                                                                                                                                                                                                                                                                                                                                                                                                                                                                                                                                                                                                                                                                                                                                                                                                                                                                                                                                                                                                                                                                  |                             | LAST    |                                         | 10 : 30 A  |         |       |
| HOUSEKEEPER:                                                                                                                            | Alice       |                                              | O Requires 2 p                 |                                                                                                                                                                                                                                                                                                                                                                                                                                                                                                                                                                                                                                                                                                                                                                                                                                                                                                                                                                                                                                                                                                  |                             |         | AVAILABLE DOSE                          |            | 1       |       |
| DIETARY:                                                                                                                                | Audrey      |                                              | Requires 1 person to assist    |                                                                                                                                                                                                                                                                                                                                                                                                                                                                                                                                                                                                                                                                                                                                                                                                                                                                                                                                                                                                                                                                                                  |                             |         | ENT PAIN SCORE                          |            |         |       |
| TI DIET                                                                                                                                 | DIET        |                                              | <ul> <li>Bed alarms</li> </ul> | TODAY'S PAIN GOAL: 2                                                                                                                                                                                                                                                                                                                                                                                                                                                                                                                                                                                                                                                                                                                                                                                                                                                                                                                                                                                                                                                                             |                             |         |                                         |            |         |       |
| For testing purposes, we ask that you<br>you please do not eat or drink anything<br>Do Not Eat or Drink<br>May Drink Liquids<br>May Eat |             | PAIN<br>PAIN<br>POTTY<br>POSITION<br>PICK-UP | STOP! CALI                     | REMEMBER TO ASK FOR YOUR PAIN           p         6p         7p         8p         9p         10p         12a         2a         4a         6a           ×         ×         ×         ×         ×         ×         ×         ×         ×           ×         ×         ×         ×         ×         ×         ×         ×         ×         ×         ×         ×         ×         ×         ×         ×         ×         ×         ×         ×         ×         ×         ×         ×         ×         ×         ×         ×         ×         ×         ×         ×         ×         ×         ×         ×         ×         ×         ×         ×         ×         ×         ×         ×         ×         ×         ×         ×         ×         ×         ×         ×         ×         ×         ×         ×         ×         ×         ×         ×         ×         ×         ×         ×         ×         ×         ×         ×         ×         ×         ×         ×         ×         ×         ×         ×         ×         ×         ×         ×         ×         × |                             |         |                                         |            |         |       |
|                                                                                                                                         |             |                                              | 6                              |                                                                                                                                                                                                                                                                                                                                                                                                                                                                                                                                                                                                                                                                                                                                                                                                                                                                                                                                                                                                                                                                                                  |                             |         |                                         |            |         |       |