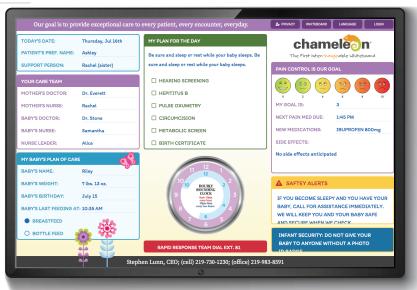

Chameleonlink DIGITAL WHITEBOARD SYSTEM

| chame                                                                                                                                   | leon        | Thursda                                      | ay July 16, 202                | D                                                                                                                                                                                                                                                                                                                                                                                                                                                                                                                                                                                                                                                                                                                                                                                                                                                                                                                                                                                                                                                                                                | 1:07 PM                     | 🏖 PRIV  | VACY WHITEBOAF                          | D LANGUAG  | E       | LOGIN |
|-----------------------------------------------------------------------------------------------------------------------------------------|-------------|----------------------------------------------|--------------------------------|--------------------------------------------------------------------------------------------------------------------------------------------------------------------------------------------------------------------------------------------------------------------------------------------------------------------------------------------------------------------------------------------------------------------------------------------------------------------------------------------------------------------------------------------------------------------------------------------------------------------------------------------------------------------------------------------------------------------------------------------------------------------------------------------------------------------------------------------------------------------------------------------------------------------------------------------------------------------------------------------------------------------------------------------------------------------------------------------------|-----------------------------|---------|-----------------------------------------|------------|---------|-------|
| The First Interchange                                                                                                                   |             | FA                                           | MILY CONTACT:                  |                                                                                                                                                                                                                                                                                                                                                                                                                                                                                                                                                                                                                                                                                                                                                                                                                                                                                                                                                                                                                                                                                                  |                             |         | PLAN FOR THE D                          | AY:        |         |       |
| YOU ARE IN ROOM: 209                                                                                                                    |             |                                              | ITICIPATED DISCH               | Evaluate new treatment options. Manage pain.                                                                                                                                                                                                                                                                                                                                                                                                                                                                                                                                                                                                                                                                                                                                                                                                                                                                                                                                                                                                                                                     |                             |         |                                         |            |         |       |
| THE PHONE NUMBER                                                                                                                        | IS:         | 0                                            | 3/14/2020                      |                                                                                                                                                                                                                                                                                                                                                                                                                                                                                                                                                                                                                                                                                                                                                                                                                                                                                                                                                                                                                                                                                                  |                             | 0       | QUESTIONS FOR                           | YOUR CAREG | IVER:   |       |
| YOUR CARE TEAM THIS SHIFT IS:                                                                                                           |             |                                              | TIENT'S 3 "EXCELL              | Physical therapy after discharge                                                                                                                                                                                                                                                                                                                                                                                                                                                                                                                                                                                                                                                                                                                                                                                                                                                                                                                                                                                                                                                                 |                             |         |                                         |            |         |       |
| YOUR PHYSICIAN(S): Dr. Stone                                                                                                            |             |                                              | iority one                     | 00 F                                                                                                                                                                                                                                                                                                                                                                                                                                                                                                                                                                                                                                                                                                                                                                                                                                                                                                                                                                                                                                                                                             | PAIN MANAGEMENT IS OUR GOAL |         |                                         |            |         |       |
|                                                                                                                                         | Dr. Forrest |                                              | Priority two                   |                                                                                                                                                                                                                                                                                                                                                                                                                                                                                                                                                                                                                                                                                                                                                                                                                                                                                                                                                                                                                                                                                                  |                             |         | (1) (1) (1) (1) (1) (1) (1) (1) (1) (1) |            |         |       |
| CHARGE NURSE:                                                                                                                           | Emma        |                                              | iority three                   |                                                                                                                                                                                                                                                                                                                                                                                                                                                                                                                                                                                                                                                                                                                                                                                                                                                                                                                                                                                                                                                                                                  |                             |         |                                         |            |         | 10    |
| NURSE:                                                                                                                                  | Rachel      |                                              |                                |                                                                                                                                                                                                                                                                                                                                                                                                                                                                                                                                                                                                                                                                                                                                                                                                                                                                                                                                                                                                                                                                                                  |                             | NO PAIN | HURTS A HURTS                           | A HURTS    | HURTS A | HURTS |
| PATIENT CARE TECH:                                                                                                                      | Will        | FA                                           | FALL RISK                      |                                                                                                                                                                                                                                                                                                                                                                                                                                                                                                                                                                                                                                                                                                                                                                                                                                                                                                                                                                                                                                                                                                  |                             |         | OF NEW                                  | Ibuprofe   |         |       |
| CASE MANAGER:                                                                                                                           | Samantha    |                                              | Requires sta                   |                                                                                                                                                                                                                                                                                                                                                                                                                                                                                                                                                                                                                                                                                                                                                                                                                                                                                                                                                                                                                                                                                                  |                             | LAST    |                                         | 10 : 30 A  |         |       |
| HOUSEKEEPER:                                                                                                                            | Alice       |                                              | O Requires 2 p                 |                                                                                                                                                                                                                                                                                                                                                                                                                                                                                                                                                                                                                                                                                                                                                                                                                                                                                                                                                                                                                                                                                                  |                             |         | AVAILABLE DOSE                          |            | 1       |       |
| DIETARY:                                                                                                                                | Audrey      |                                              | Requires 1 person to assist    |                                                                                                                                                                                                                                                                                                                                                                                                                                                                                                                                                                                                                                                                                                                                                                                                                                                                                                                                                                                                                                                                                                  |                             |         | ENT PAIN SCORE                          |            |         |       |
| TI DIET                                                                                                                                 | DIET        |                                              | <ul> <li>Bed alarms</li> </ul> | TODAY'S PAIN GOAL: 2                                                                                                                                                                                                                                                                                                                                                                                                                                                                                                                                                                                                                                                                                                                                                                                                                                                                                                                                                                                                                                                                             |                             |         |                                         |            |         |       |
| For testing purposes, we ask that you<br>you please do not eat or drink anything<br>Do Not Eat or Drink<br>May Drink Liquids<br>May Eat |             | PAIN<br>PAIN<br>POTTY<br>POSITION<br>PICK-UP | STOP! CALI                     | REMEMBER TO ASK FOR YOUR PAIN           p         6p         7p         8p         9p         10p         12a         2a         4a         6a           ×         ×         ×         ×         ×         ×         ×         ×         ×           ×         ×         ×         ×         ×         ×         ×         ×         ×         ×         ×         ×         ×         ×         ×         ×         ×         ×         ×         ×         ×         ×         ×         ×         ×         ×         ×         ×         ×         ×         ×         ×         ×         ×         ×         ×         ×         ×         ×         ×         ×         ×         ×         ×         ×         ×         ×         ×         ×         ×         ×         ×         ×         ×         ×         ×         ×         ×         ×         ×         ×         ×         ×         ×         ×         ×         ×         ×         ×         ×         ×         ×         ×         ×         ×         ×         ×         ×         ×         ×         ×         × |                             |         |                                         |            |         |       |
|                                                                                                                                         |             |                                              | 6                              |                                                                                                                                                                                                                                                                                                                                                                                                                                                                                                                                                                                                                                                                                                                                                                                                                                                                                                                                                                                                                                                                                                  |                             |         |                                         |            |         |       |