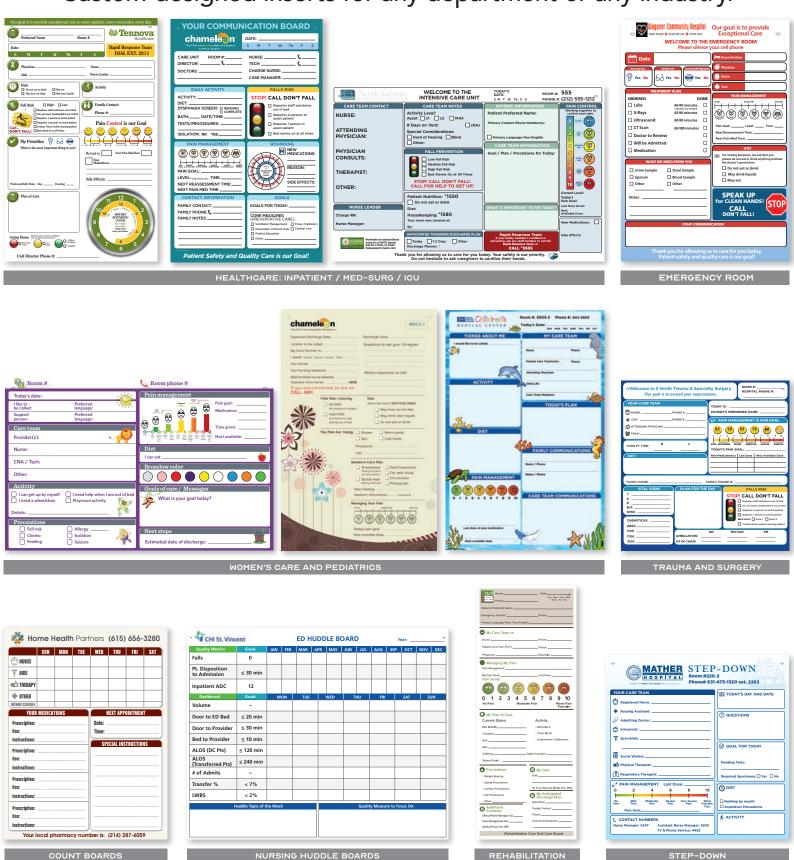

Custom-designed inserts

OF THE HEALTHCARE INDUSTRY.
PERFECT FOR ANY BUSINESS.

# Custom-designed inserts for any department or any industry.

...and many more. Let us know how we can help you.