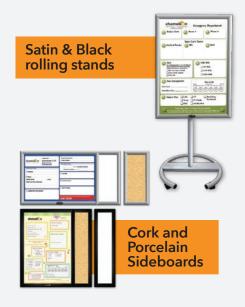

#### Frame styles:

Anodized black

wood stains are available to match any

Additional decor or wood stain preference.

Golden Oak

Pickled Oak

Classic Grav

Ebony

## **Locking options:**

- Magnetic locks
- Threaded locks
- Security locks

### **Frameless Whiteboards**