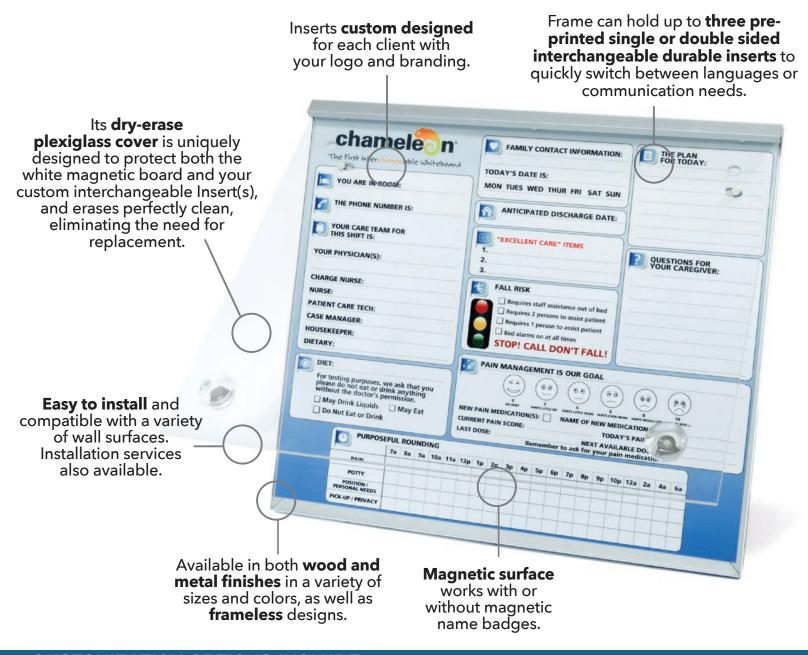

# THE CHAMELEON® SYSTEM

#### **CHOOSING CHAMELEON WILL...**

- ✓ FACILITATE effective communication, messaging and branding
- ✓ IMPROVE patient/consumer satisfaction
- ✔ POSITIVELY IMPACT patient/consumer survey scores, CAHPS scores etc...
- ✓ INCREASE brand awareness, recommendations and loyalty
- ✔ PROMOTE facility/organizational consistency

Whatever you need to communicate... WE'VE GOT YOU COVERED.

# **Optional Accessories** and Additions

- Alternate languages
- Additional inserts
- Double-sided printing (alternate language on back)
- Pre-printed room and phone numbers
- Custom sizes to fit any wall space