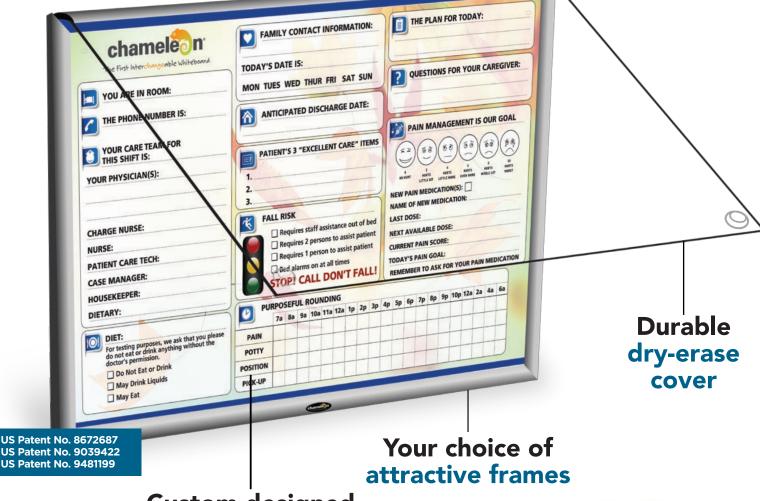

# THE FIRST INTERCHANGEABLE WHITEBOARD.

- ✓ ELIMINATES staining, shadowing and ghosting seen with traditional and pre-printed boards
- **✓** DURABLE Designed to last 15 -20 years
- **✔** PREVENTS the high cost of replacement
- ✓ ACTIONABLE easy to use
- ✓ TRANSFORMABLE Content can be easily updated for any reason at any time

Custom-designed inserts

OF THE HEALTHCARE INDUSTRY.
PERFECT FOR ANY BUSINESS.

## THE CHAMELEON® SYSTEM